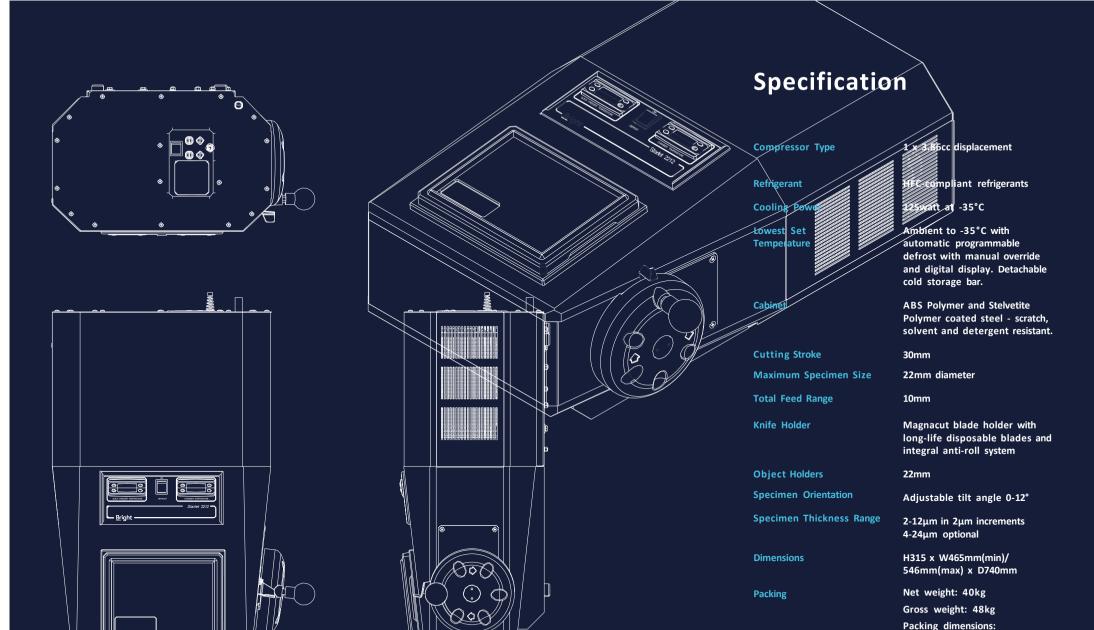

#### **Features and Benefits**

- An ABS Polymer and rustproof steel cabinet coated with scratch, solvent and detergent resistant PVC to provide strength and durability.
- A polished stainless-steel chamber with detachable cold storage bar and detachable storage shelf.
- Thermostatically controlled chamber temperature in the range ambient to -35°C with digital display.
- It uses disposable blades and incorporates the Easi-Set anti-roll plate.
- The Starlet cuts excellent sections just like a full-sized cryostat.
- Small and portable.
- Incorporates the Magnaplate anti-roll plate system.
- Complete with all standard accessories to start sectioning right away.
- UV Decontamination (Factory fitted option)

Complete with an Easi-Set anti-roll plate, the Starlet is fitted with a 2-12 $\mu$ m feed screw for sectioning in 2 $\mu$ m increments, although a 4-24 $\mu$ m feed screw is available as an alternative. Taking only seconds to remove from the chamber, the microtome is easy to clean, resists corrosion and is easy to service. Very little routine maintenance is required.

# **Environmentally Compliant**

The Starlet uses a HFC refrigerant blend that is in compliance with GWP guidelines.

Bright Instruments

H400 x W920 x D550mm Shipping volume: 0.20m3