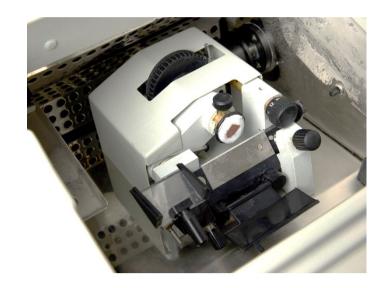

# The Miniature Radial Microtome

Unique to and designed specifically for the Starlet, the microtome is of radial, flat cutting design and is operated by a handwheel

Weighing approximately 1.8kg, the microtome is capable of cutting a wide range of specimens including soft tissue, hair follicle, cardiac muscle and lung. The Magnacut disposable blade system is fitted as standard, using long-life disposable blades for quick results, and of course, it eliminates the inconvenience of knife resharpening.

Complete with an Easi-Set anti-roll plate, the Starlet is fitted with a 2-12 $\mu$ m feed screw for sectioning in 2 $\mu$ m increments, although a 4-24 $\mu$ m feed screw is available as an alternative. Taking only seconds to remove from the chamber, the microtome is easy to clean, resists corrosion and is easy to service. Very little routine maintenance is required.