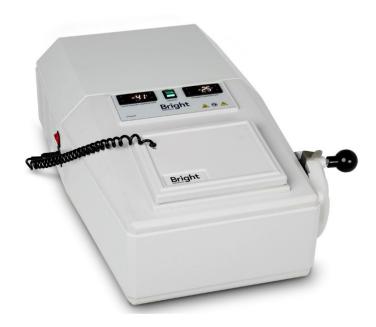

### The Compact Cryostat

Of an elegant appearance, durable and easy to clean, the Starlet cabinet is manufactured using scratch, solvent and detergent resistant ABS Polymer and Stelvetite Polymer coated steel. The chamber is of stainless steel construction and comes complete with a detachable quick freezer bar and detachable storage shelf. Easy to clean and resistant to common decontaminating agents, the working chamber is convenient to use.

Being relatively small the Starlet can provide rapid cooldown times, down to -35°C in the chamber with the detachable cold storage bar. While not in use, an insulated cover is pressed in place to ensure efficient running of the refrigeration system and also assists in reducing frosting. If the unit is transported, the chamber will remain cold for prolonged periods.